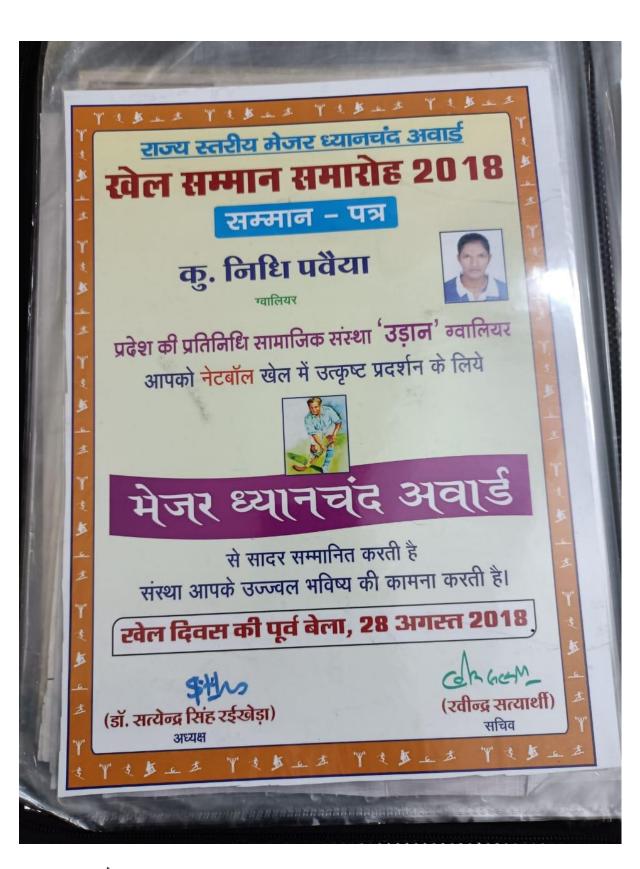

# मध्यप्रदेश शासन उच्च शिक्षा विभाग (राज्य स्तरीय खेलकृद प्रतियोगिता) 2018-2019 क्रमांक ०१० प्रमाण-पत्र ानीधी पर्वेया श्री/कु./श्रीमती महाविद्यालय विजया राजे सिंधिया महावि सुरार, ज्वालियर को जोला फेंक प्रथम स्थान प्राप्त करने के उपलक्ष्य में यह प्रमाण पत्र प्रदान किया जाता है। इस प्रतियोगिता में इनका उच्चांक (रिकार्ड) 10.01 संगठन सचिव निदेशक शारीरिक शिक्षा PRINCIPAL मुपु. शासन, उद्य शिक्षा विभाग राज्य रतरीय आयोज़र्ने समिति एवं राज्य स्तरीय आयोजन समिति एवं अतिरिक्त संचालक, उर्च शिक्षा इन्दौर स्रोधा देवी अहिल्या विश्वविद्यालय, इन्दौर CO-ORDINATOR