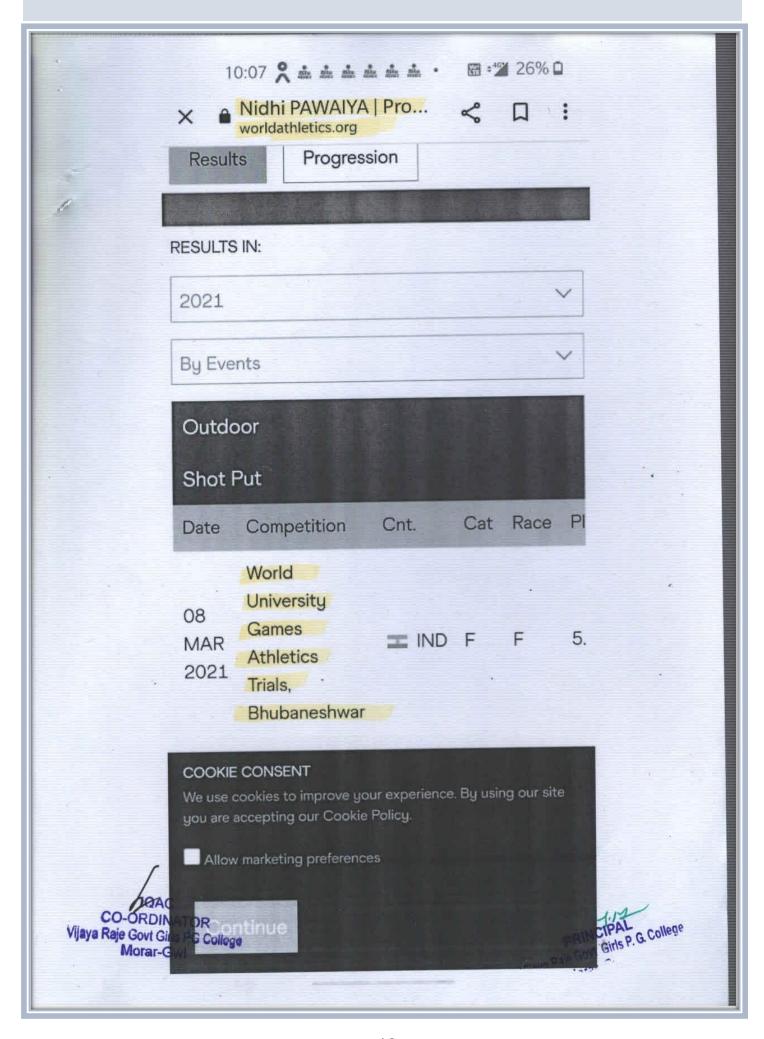

# **Selection letter Athletics Championship (National)**

|         | 3/   | 15/21 - 3/19/21                                        |                                 |                | March, 2021<br>S, PATIALA | \$ <u>*</u>                                                            | 15/03/202   |
|---------|------|--------------------------------------------------------|---------------------------------|----------------|---------------------------|------------------------------------------------------------------------|-------------|
|         |      |                                                        |                                 | Event # 33     | WOMENS Shot Put           |                                                                        |             |
| 1       |      |                                                        |                                 |                | *                         |                                                                        |             |
|         | 963  | R:MANPREET KAUR KOLKAT<br>MR:MANPREET KAUR PATIAL      |                                 |                |                           |                                                                        |             |
|         | 1    | DLY.Q MARK: 18.50<br>KIRAN BALIYAN<br>15.88, 15.79, 16 | 614<br>.07, 15.67, 16.23, 16.45 | 03/06/99       | UTTAR PRADESH             |                                                                        | 6.45m       |
|         | 2    | MANPREET KAUR<br>14.92, NM, NM                         | 446<br>, 15.63, 14.14, 15.26    | 03/05/96       | PUNJAB                    | . 1                                                                    | 5.65m       |
|         | 3    | SONAL GOYAL<br>13.33, 14.62, 14                        | 120<br>45, 14.53, 15.09, NM     | 27/03/98       | DELHI                     | 1                                                                      | 5.09m       |
|         | 4    | SRISHTI VIG                                            | 127                             | 15/07/95       | DELHI                     |                                                                        | 4.94m       |
|         | 5    | AMBIKAV                                                | 331                             | 13/04/00       | KARNATAKA                 | 1                                                                      | 4.52m       |
|         | 6    | ANAMIKA DAS                                            | 709                             | 28/03/99       | WEST BENGAL               | 1                                                                      | 4.45m       |
|         | 7    | KACHNAR CHAUDHARY                                      | 488                             | 05/11/99       | RAJASTHAN                 | 1                                                                      | 4.33m       |
|         | 8    | TUNLAI NARZARY                                         | 108                             | 02/10/94       | ASSAM                     | 10                                                                     | 3.99m       |
| .,      | 9    | NIDHI PAWAIYA                                          | 381                             | 07/02/97       | MADHYA PRADESH            | 13                                                                     | 3,56m       |
|         | 10   | YOGITA.                                                | 185                             | 11/01/00       | HARYANA .                 |                                                                        | 3.45m.      |
|         | 11   | MEGHANA BALAKRI DEVA                                   | N( 394                          | 22/03/97       | MAHARASHTRA               | LI LI                                                                  | 1.45m       |
|         | 12   | DIVYA JEETHBHAD SONAR                                  | 404                             | 30/04/92       | MAHARASHTRA               | 13                                                                     | 3.41m       |
|         | 13   | HARKIRAT KAUR                                          | 443                             | 10/08/92       | PUNJAB                    | 11                                                                     | 3.29m       |
|         |      | FLORENCE ALPHONSO                                      | 390                             | 27/10/99       | MAHARASHTRA               |                                                                        | DNS         |
|         |      | RENU                                                   | 487                             | 01/01/00       | RAJASTHAN                 |                                                                        | DNS         |
|         |      |                                                        |                                 |                | - Y                       |                                                                        |             |
|         |      |                                                        |                                 |                |                           |                                                                        |             |
|         |      |                                                        |                                 |                |                           |                                                                        |             |
|         |      |                                                        | - 11                            |                |                           |                                                                        |             |
|         |      |                                                        |                                 |                |                           |                                                                        |             |
|         |      |                                                        |                                 |                |                           |                                                                        |             |
|         |      |                                                        |                                 |                |                           |                                                                        |             |
|         |      |                                                        |                                 |                |                           |                                                                        |             |
|         |      |                                                        |                                 |                |                           | PRINCIPA<br>PRINCIPA<br>PRINCIPA<br>PRINCIPA<br>PRINCIPA<br>Morar, Gwa |             |
| cc      | 20   | POINT                                                  | powered and eng                 | meeted by Easy | ware www.gozutjware.co    | - PRÍNCIPA                                                             | P. G. Colle |
| jaya Ra | ie G | OVI Girls HOY College                                  |                                 |                |                           | Giava Raje Govt. Girls                                                 | ior         |
|         | Mo   | IQAC<br>RDINATOR<br>ovt Girls Por College<br>orar-Gwi  |                                 |                |                           | Motal.                                                                 |             |
|         |      |                                                        |                                 |                |                           |                                                                        |             |
|         |      |                                                        |                                 |                |                           |                                                                        |             |