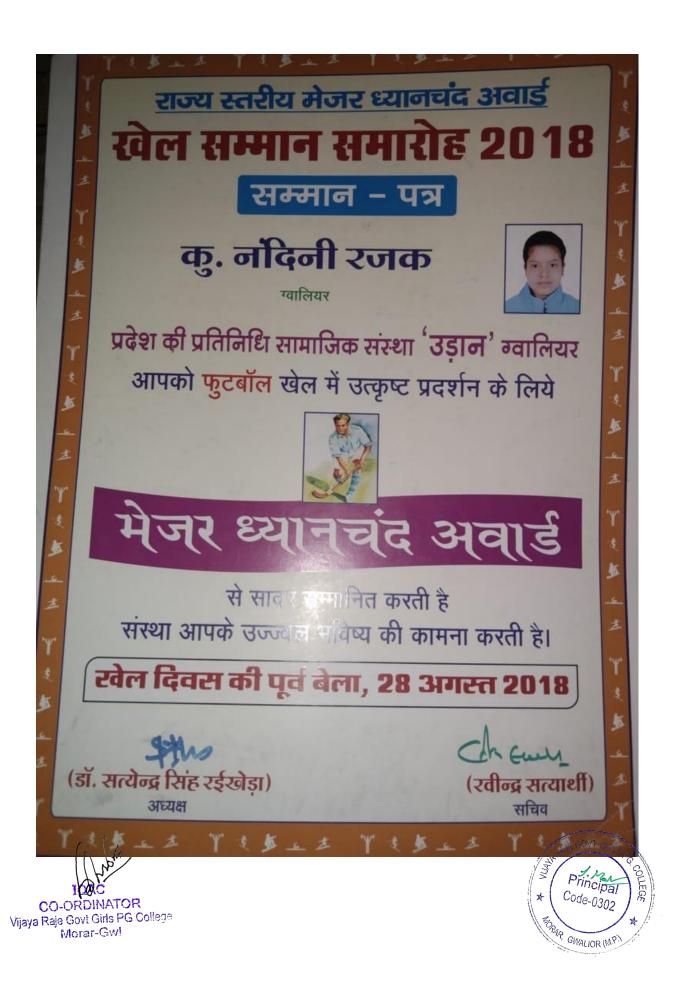

मध्यप्रदेश शासन - Scien<del>पृद्ध Girls Coll</del>ege कन्या महाविद्यालय शहरोल(म.ध.) उच्च शिक्षा विभाग Shahder (M.P.)

Vijaya Raje Govt Girls PG College Morar-Gwl

Raje Govt. Girls P. G. College Morar Gwalior

State level Hockey championship

मध्यप्रदेश शासन उच्च शिक्षा विभाग (राज्य स्तरीय दलगत खेलकूद प्रतियोगिता) विजेता/उप विजेता-प्रमाण-पत्र



सत्र 2022 -2023

क्रमांक:

श्री / कु. / श्रीमती चिर्हार महाविद्यालय के आर जी महाविधालय व्वालिथर को हांकी (मिटला) में प्रथम

स्थान प्राप्त करने के उपलक्ष्य में यह प्रमाण पत्र प्रदान किया जाता है।

क्षेत्रीय अतिरिक्त संचालक शासन उच्च शिक्षा विभाग अपर संगठन सचिव

क्रीडा अधिकारी

पद मुद्रा

प्राचार्य पद मुदा सदस्य सचिव

मध्यप्रदेश शासन उच्च शिक्षा विभाग

पद मुद्रा

CO-ORDINATOR Vijaya Raje Govt Girls FG College Morar-Gwl

Raje Govt Girls P. G. Colleg





CO-ORDINATOR
Vijaya Raje Govt Girls PG College
Morar-Gwl



राज्य स्तरीय मेजर ध्यानचंद अवार्ड रवेल सम्मान समारोह 2022

सम्मान - पत्र

अनुभवी शर्मा

ग्वालियर



प्रदेश की प्रतिनिधि सामाजिक संस्था 'उड़ान' ग्वालियर आपको फुटबॉल खेल में उत्कृष्ट प्रदर्शन के लिये

# मेजर ध्यानचंद अवार्ड

से सादर सम्मानित करती है संस्था आपके उज्ज्वल भविष्य की कामना करती है।

खेल दिवस की पूर्व बेला, 28 अगस्त 2022

(डॉ. सत्येन्द्र सिंह रईखेड़ा)

(रवीन्द्र सत्यार्थी) सचिव













ICOC CO-ORDINATOR Vijaya Raje Govt Girls PG College Morar-Gwl





ICAC CO-ORDINATOR Vijaya Raje Govt Girls PG College Morar-Gwl





# राष्ट्रीय कैंडेट कोर NATIONAL CADET CORPS





#### प्रमाण पत्र CERTIFICATE

| This is to certify that No.MP.19SWA/223953 | Ranksuo                         |
|--------------------------------------