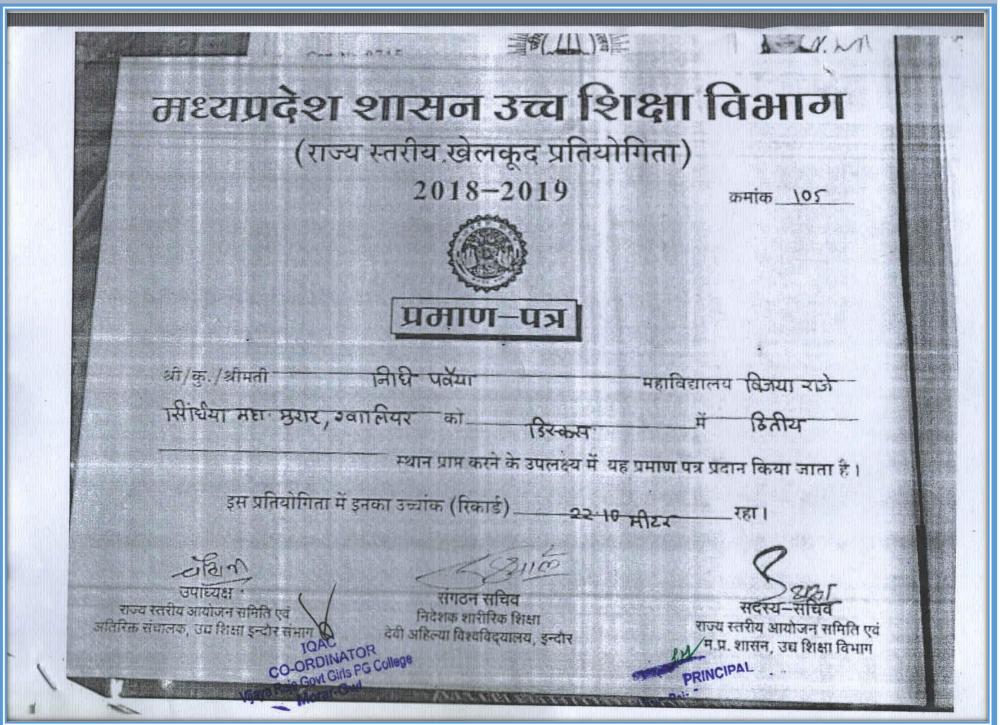

# मध्यप्रदेश शासन उच्च शिक्षा विभाग (राज्य स्तरीय खेलकृद प्रतियोगिता) 2018-2019 क्रमांक ०१० प्रमाण-पत्र ानीधी पर्वेया श्री/कु./श्रीमती महाविद्यालय विजया राजे सिंधिया महावि सुरार, ज्वालियर को जोला फेंक प्रथम स्थान प्राप्त करने के उपलक्ष्य में यह प्रमाण पत्र प्रदान किया जाता है। इस प्रतियोगिता में इनका उच्चांक (रिकार्ड) 10.01 संगठन सचिव निदेशक शारीरिक शिक्षा PRINCIPAL मुपु. शासन, उद्य शिक्षा विभाग राज्य रतरीय आयोज़र्ने समिति एवं राज्य स्तरीय आयोजन समिति एवं अतिरिक्त संचालक, उर्च शिक्षा इन्दौर स्रोधा देवी अहिल्या विश्वविद्यालय, इन्दौर CO-ORDINATOR