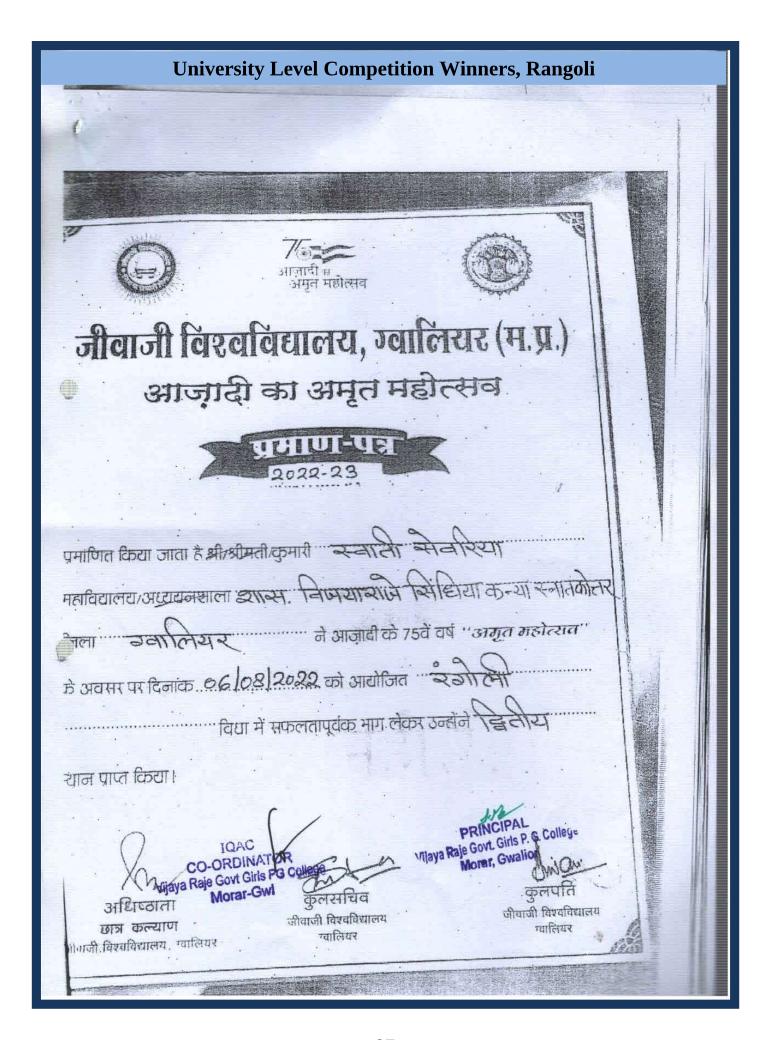

िजेश       | बी ए प्रथमं वर्ष         | प्रथम स्थान   | पोस्टर निर्माण     |

IQAS
CO-ORDINATOR
Vijaya Raje Govt Girls PG College
Morar-Gwl

PRINCIPAL
PRINCIPAL
Maya Raje Govt. Girls P. G. Colley
Morer, Gwalior

## **University Level Competition Winners, Patriotic Song (Solo)** जीवाजी विश्वविद्यालय, ग्वालियर (म.प्र.) आज़ादी का अमृत महोत्सव प्रमाणित किया जाता है भी/श्रीमती/कुमारी ... भा र नी निसंह महाविद्यालय/अध्यक्षनशाला शान्सः विष्ययारीचे सिंहिया कन्या स्नातकोत्त जिला " ठेवालियर "" ने आज़ादी के 75वें वर्ष "अमृत महोत्सव" के अवसर पर दिनांक 05/08/2022 को आयोजित देखा भारत एकल "विधा में सफलतापूर्वक भाग लेकर उन्होंने 'द्राच्यास स्थान प्राप्त किया। CO-ORDINATOR Vijaya Raje Govt Girls PG College छात्रं कल्याण जीवाजी विश्वविद्यालय जीवाजी विश्वविद्याल **नीवाजी विश्वविद्यालय,** ग्वालियर ग्वालियर





#### **Letter for Organising Painting & Poster Competition**

Email.Id-hegascgwa@mp.gov.in Govtsciencecollegegwallor2018@gmail.com

कार्यालय प्राचार्य श्रीमंत माधवराव सिंधिया शासकीय आदर्श विज्ञान महाविद्यालय, ग्वालियर

ग्वालियर दिनांक : 13.09.2022

//आदेश//

आजादी (स्वाधीनता) के अमृत महोत्सव के अंतर्गत जिला स्तरीय प्रतियोगिताओं हेतु निम्नलिखित महाविद्यालयों की आयोजन समिति का गठन किया जाता है । संबंधित महाविद्यालय स्वविवेक से स्वयं निर्णायक मंडल का गठन करें । (निर्णायक मंडल हेतु संबंधित महाविद्यालय के प्राध्यापक नहीं रखें जावें) कार्यकम उपरांत परिणाम एवं फोटो ईमेलgovtsciencecollegegwalior2018@gmail.com पर प्रेषित करें ।

कार्यकम स्थल- गालब समागार (जीवाजी विश्वविद्यालय, ग्वालियर )

| दिनांक |            | समय विधा/विषय |