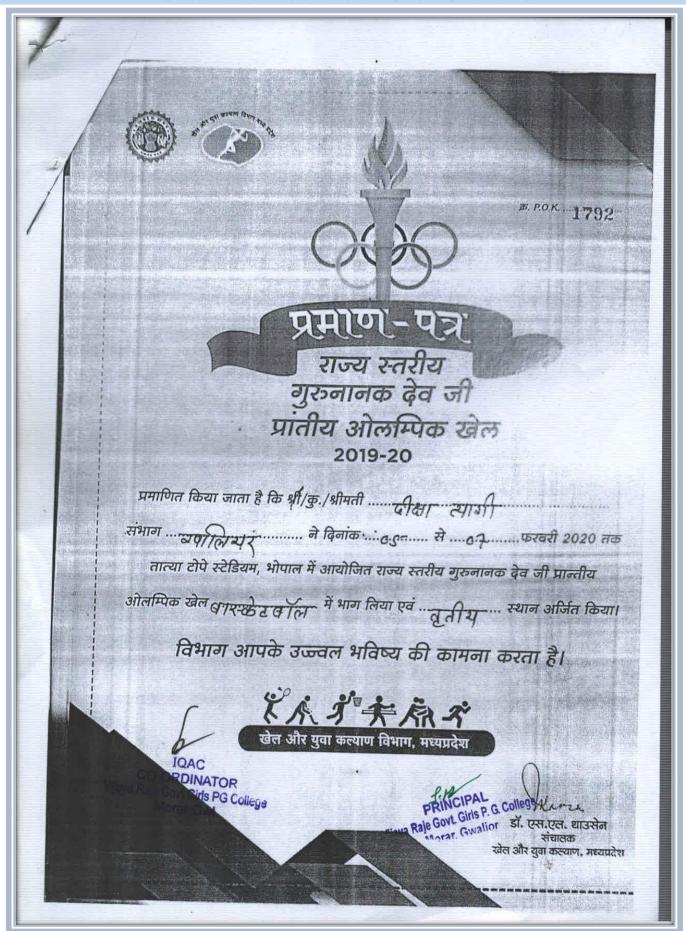

|

#### State level Basketball Championship



#### **State level Athletics Championship**



#### **State level Hockey Championship**



#### **State level Hockey Championship**



#### **Basketball National Certificate**



#### **Athletic Championship National level**



#### **Selection letter of National Athletics Championship**

| 5       | KM. SONAM                 | 625     | 15/05/98   | UTTAR PRADESH |  |
|---------|---------------------------|---------|------------|---------------|--|
| 2020 62 | VINIJA VIJAYAN            | 361     | 10/11/96   | KERALA        |  |
|         | Event # 33 WOMENS Shot Pu | t       |            |               |  |
|         | OLY.Q MARK: 18.50         |         |            |               |  |
|         | NR:MANPREET KAUR KOLKAT   | A 17.96 | 16/09/2015 |               |  |
| 1       | YOGI