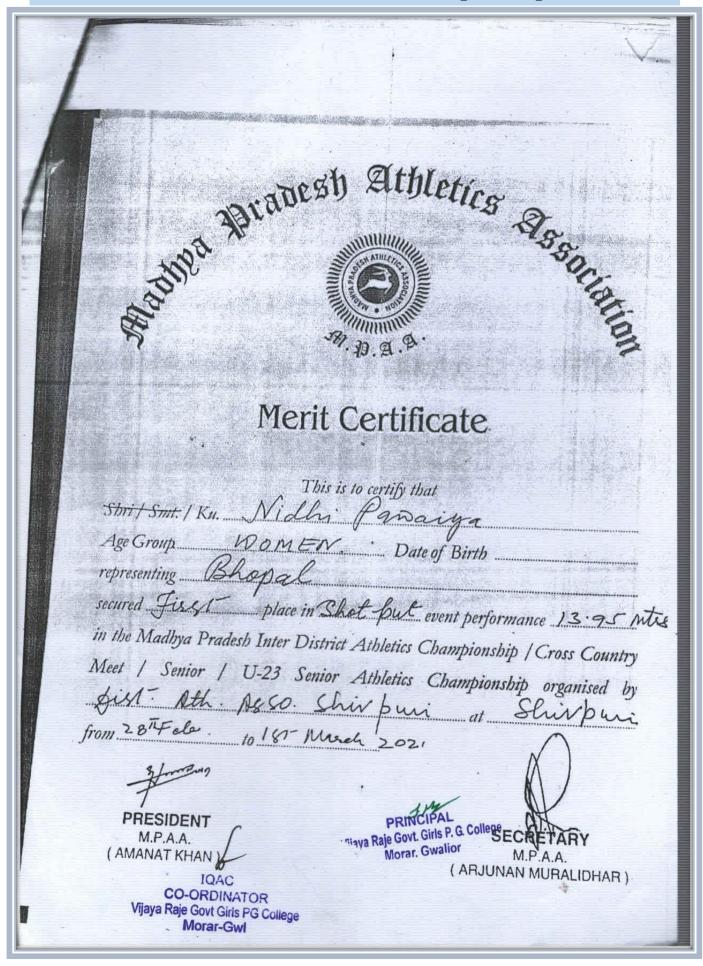

.               | 484 | 12/07/00 | RAJASTHAN    |
|---|-----------------------|-----|----------|--------------|
|   | PRAMILA.              | 174 | 15/05/91 | HARYANA      |
|   | SEEMA.                | 181 | 25/02/99 | HARYANA      |
|   | JHUMA BASU            | 707 | 12/11/96 | WEST BENGAL  |
|   | SURAVI BISWAS         | 708 | 13/10/97 | WEST BENGAL  |
| - | SHALINI CHAUDHARY     | 378 | 11/10/02 | MADHYA PRADE |
|   | SANTOSHI PRAKAS DESHM | 393 | 21/11/98 | MAHARASHTRA  |
|   | SONAL GOYAL           | 120 | 27/03/98 | DELHI        |
| 7 | GURVEER KAUR          | 442 | 19/10/95 | PUNIAB 4     |

CO-ORDINATOR GURVEER KAUR Vijaya Raje Govt Girls PG(College AMAL PREFT KAUR HAR PRA Morar. Gwalior 444 03/04/96 190 10/12/96

SEEMA PUNIA 621

#### **Certificate of Athletics Championship**



#### **National level WUSHU Championship**



# **International Athletic Participation**



### **International Athletic Participation**





# **International Athletic Participation**



| Shot<br>Put | 08 MAR<br>2021 | World University Games Athletics Trials, Bhubaneshwar |
|-------------|----------------|-------------------------------------------------------|
| Shot<br>Put | 15 MAR<br>2021 | Federation Cup, Patiala                               |
| Shot Put    | 30 AUG<br>2019 | Inter-State Championships,                            |







**NEHA SEN** HOCKEY

**POSITION** HOLDING **PLAYER** OF **VRG** 



**NIDHI PAWAIYA ATHELATICS** 



**PRACHI BHAGAT BASKET BALL** 



SANGEETA PARIHAR HOCKEY



**SONI TOMAR ATHELATICS** 



**SHEFALI SHARMA** 

**BASKET BALL** 

CO-ORDINATOR
Vij