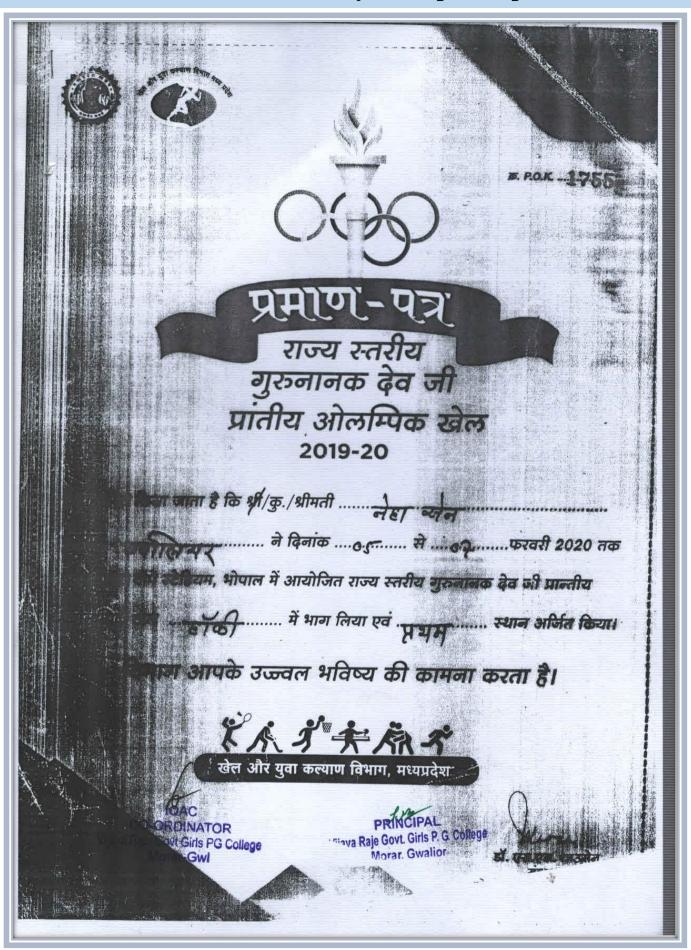

|

#### State level Basketball Championship



#### **State level Athletics Championship**



#### **State level Hockey Championship**



#### **State level Hockey Championship**



#### **Basketball National Certificate**



#### **Athletic Championship National level**



#### **Selection letter of National Athletics Championship**

| 5       | KM. SONAM                 | 625     | 15/05/98   | UTTAR PRADESH |  |
|---------|---------------------------|---------|------------|---------------|--|
| 2020 62 | VINIJA VIJAYAN            | 361     | 10/11/96   | KERALA        |  |
|         | Event # 33 WOMENS Shot Pu | t       |            |               |  |
|         | OLY.Q MARK: 18.50         |         |            |               |  |
|         | NR:MANPREET KAUR KOLKAT   | A 17.96 | 16/09/2015 |               |  |
| 1       | YOGITA.                   | 185     | 11/01/00   | HARYANA       |  |
| 2       | RENU