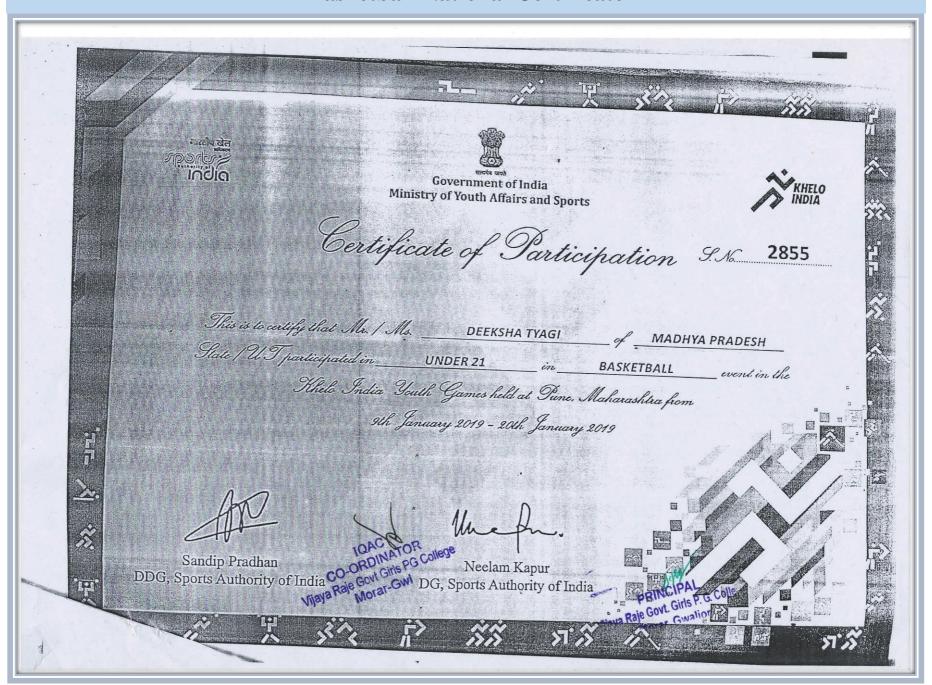

# 5.3.1.1 Number of award/Medals for outsanding performance in sport activities at University/state/National/International level (Award For a Team events should be counted as one) year wise during the last five years.

| S.No. | Year    | University level | State | National | International |
|-------|---------|------------------|-------|----------|---------------|
| 1.    | 2018-19 | 15               | 09    | 04       |               |
| 2.    | 2019-20 | 13               | 06    | 05       |               |
| 3.    | 2020-21 | 02               | 03    | 04       | 01            |
| 4.    | 2021-22 | 02               | 04    | 04       | -             |
| 5.    | 2022-23 | 16               | 07    | 03       | -             |
|       | Total   | 48               | 29    | 20       |               |