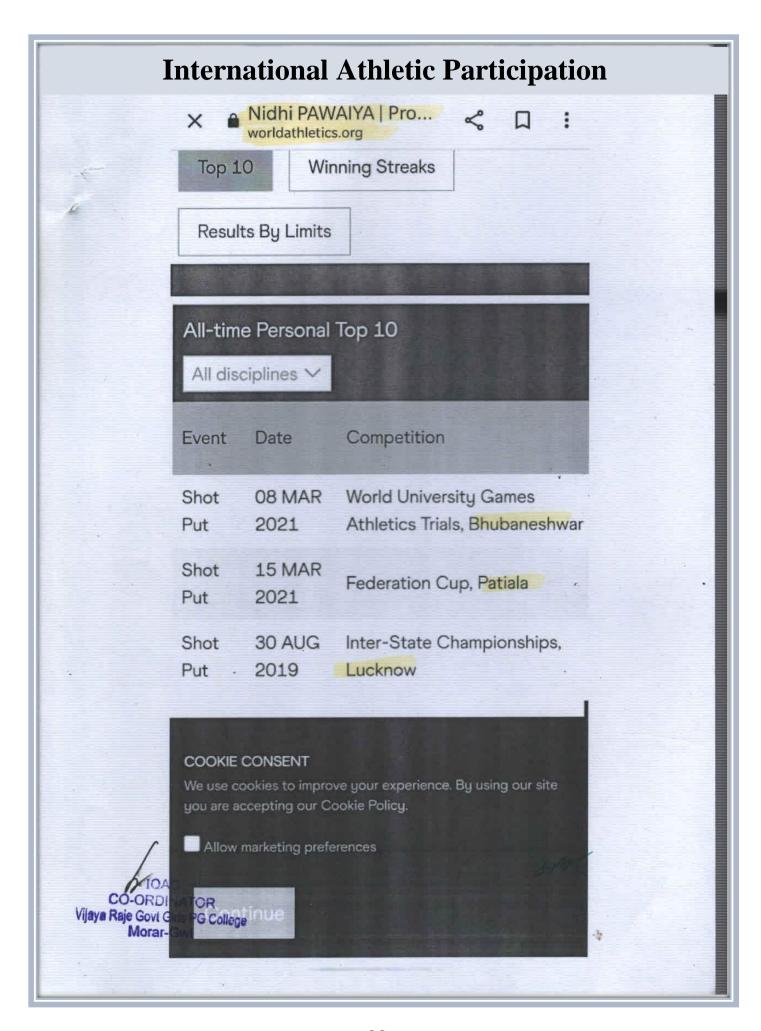

# 5.3.1.1 Number of award/Medals for outsanding performance in sport activities at University/state/National/International level (Award For a Team events should be counted as one) year wise during the last five years.

| S.No. | Year    | University level | State | National | International |
|-------|---------|------------------|-------|----------|---------------|
| 1.    | 2018-19 | 15               | 09    | 04       |               |
| 2.    | 2019-20 | 13               | 06    | 05       |               |
| 3.    | 2020-21 | 02               | 03    | 04       | 01            |
| 4.    | 2021-22 | 02               | 04    | 04       | -             |
| 5.    | 2022-23 | 16               | 07    | 03       | -             |
|       | Total   | 48               | 29    | 20       |               |

# **Selection letter Athletics Championship (National)**

|         | 3/   | 15/21 - 3/19/21                                        |                                 |                | March, 2021<br>S, PATIALA | \$ <u>*</u>                                                            | 15/03/202   |
|---------|------|--------------------------------------------------------|---------------------------------|----------------|---------------------------|------------------------------------------------------------------------|-------------|
|         |      |                                                        |                                 | Event # 33     | WOMENS Shot Put           |                                                                        |             |
| 1       |      |                                                        |                                 |                | *                         |                                                                        |             |
|         | 963  | R:MANPREET KAUR KOLKAT<br>MR:MANPREET KAUR PATIAL      |                                 |                |                           |                                                                        |             |
|         | 1    | DLY.Q MARK: 18.50<br>KIRAN BALIYAN<br>15.88, 15.79, 16 | 614<br>.07, 15.67, 16.23, 16.45 | 03/06/99       | UTTAR PRADESH             |                                                                        | 6.45m       |
|         | 2    | MANPREET KAUR<br>14.92, NM, NM                         | 446<br>, 15.63, 14.14, 15.26    | 03/05/96       | PUNJAB                    | . 1                                                                    | 5.65m       |
|         | 3    | SONAL GOYAL<br>13.33, 14.62, 14                        | 120<br>45, 14.53, 15.09, NM     | 27/03/98       | DELHI                     | 1                                                                      | 5.09m       |
|         | 4    | SRISHTI VIG                                            | 127                             | 15/07/95       | DELHI                     |                                                                        | 4.94m       |
|         | 5    | AMBIKAV                                                | 331                             | 13/04/00       | KARNATAKA                 | 1                                                                      | 4.52m       |
|         | 6    | ANAMIKA DAS                                            | 709                             | 28/03/99       | WEST BENGAL               | 1                                                                      | 4.45m       |
|         | 7    | KACHNAR CHAUDHARY                                      | 488                             | 05/11/99       | RAJASTHAN                 | 1                                                                      | 4.33m       |
|         | 8    | TUNLAI NARZARY                                         | 108                             | 02/10/94       | ASSAM                     | 10                                                                     | 3.99m       |
| .,      | 9    | NIDHI PAWAIYA                                          | 381                             | 07/02/97       | MADHYA PRADESH            | 13                                                                     | 3,56m       |
|         | 10   | YOGITA.                                                | 185                             | 11/01/00       | HARYANA .                 |                                                                        | 3.45m.      |
|         | 11   | MEGHANA BALAKRI DEVA                                   | N( 394                          | 22/03/97       | MAHARASHTRA               | LI LI                                                                  | 1.45m       |
|         | 12   | DIVYA JEETHBHAD SONAR                                  | 404                             | 30/04/92       | MAHARASHTRA               | 13                                                                     | 3.41m       |
|         | 13   | HARKIRAT KAUR                                          | 443                             | 10/08/92       | PUNJAB                    | 11                                                                     | 3.29m       |
|         |      | FLORENCE ALPHONSO                                      | 390                             | 27/10/99       | MAHARASHTRA               |                                                                        | DNS         |
|         |      | RENU                                                   | 487                             | 01/01/00       | RAJASTHAN                 |                                                                        | DNS         |
|         |      |                                                        |                                 |                | - Y                       |                                                                        |             |
|         |      |                                                        |                                 |                |                           |                                                                        |             |
|         |      |                                                        |                                 |                |                           |                                                                        |             |
|         |      |                                                        | - 11                            |                |                           |                                                                        |             |
|         |      |                                                        |                                 |                |                           |                                                                        |             |
|         |      |                                                        |                                 |                |                           |                                                                        |             |
|         |      |                                                        |                                 |                |                           |                                                                        |             |
|         |      |                                                        |                                 |                |                           |                                                                        |             |
|         |      |                                                        |                                 |                |                           | PRINCIPA<br>PRINCIPA<br>PRINCIPA<br>PRINCIPA<br>PRINCIPA<br>Morar, Gwa |             |
| cc      | 20   | POINT                                                  | powered and eng                 | meeted by Easy | ware www.gozutjware.co    | - PRÍNCIPA                                                             | P. G. Colle |
| jaya Ra | ie G | OVI Girls HOY College                                  |                                 |                |                           | Giava Raje Govt. Girls                                                 | ior         |
|         | Mo   | IQAC<br>RDINATOR<br>ovt Girls Por College<br>orar-Gwi  |                                 |                |                           | Motal.                                                                 |             |
|         |      |                                                        |                                 |                |                           |                                                                        |             |
|         |      |                                                        |                                 |                |                           |                                                                        |             |