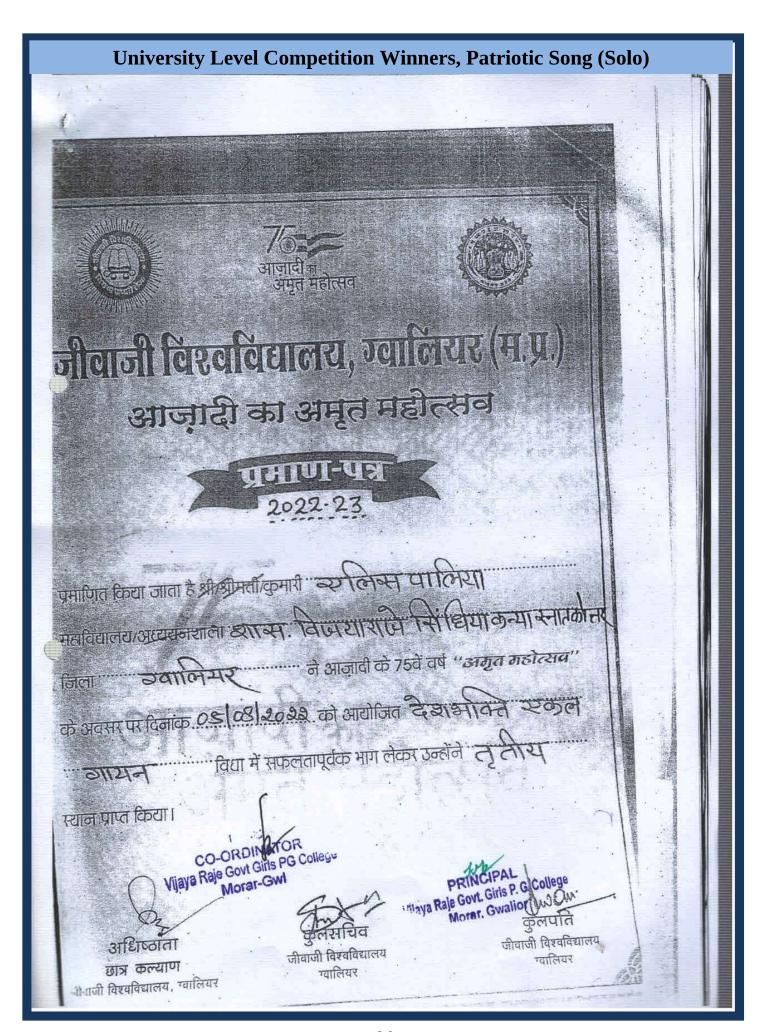

िरिजेश       | बी ए प्रथमं वर्ष         | प्रथम स्थान   | पोस्टर निर्माण     |

IQAS
CO-ORDINATOR
Vijaya Raje Govt Girls PG College
Morar-Gwl

PRINCIPAL
PRINCIPAL
Maya Raje Govt. Girls P. G. Colley
Morer, Gwalior

## **University Level Competition Winners, Patriotic Song (Solo)** जीवाजी विश्वविद्यालय, ग्वालियर (म.प्र.) आज़ादी का अमृत महोत्सव प्रमाणित किया जाता है भी/श्रीमती/कुमारी ... भा र नी निसंह महाविद्यालय/अध्यक्षनशाला शान्सः विष्ययारीचे सिंहिया कन्या स्नातकोत्त जिला " ठेवालियर "" ने आज़ादी के 75वें वर्ष "अमृत महोत्सव" के अवसर पर दिनांक 05/08/2022 को आयोजित देखा भारत एकल "विधा में सफलतापूर्वक भाग लेकर उन्होंने 'द्राच्यास स्थान प्राप्त किया। CO-ORDINATOR Vijaya Raje Govt Girls PG College छात्रं कल्याण जीवाजी विश्वविद्यालय जीवाजी विश्वविद्याल **नीवाजी विश्वविद्यालय,** ग्वालियर ग्वालियर





#### **Letter for Organising Painting & Poster Competition**

Email.Id-hegascgwa@mp.gov.in Govtsciencecollegegwallor2018@gmail.com

कार्यालय प्राचार्य श्रीमंत माधवराव सिंधिया शासकीय आदर्श विज्ञान महाविद्यालय, ग्वालियर

ग्वालियर दिनांक : 13.09.2022

//आदेश//

आजादी (स्वाधीनता) के अमृत महोत्सव के अंतर्गत जिला स्तरीय प्रतियोगिताओं हेतु निम्नलिखित महाविद्यालयों की आयोजन समिति का गठन किया जाता है । संबंधित महाविद्यालय स्वविवेक से स्वयं निर्णायक मंडल का गठन करें । (निर्णायक मंडल हेतु संबंधित महाविद्यालय के प्राध्यापक नहीं रखें जावें) कार्यकम उपरांत परिणाम एवं फोटो ईमेलgovtsciencecollegegwalior2018@gmail.com पर प्रेषित करें ।

कार्यकम स्थल- गालब समागार (जीवाजी विश्वविद्यालय, ग्वालियर )

| दिनांक |            | समय विधा/विषय |