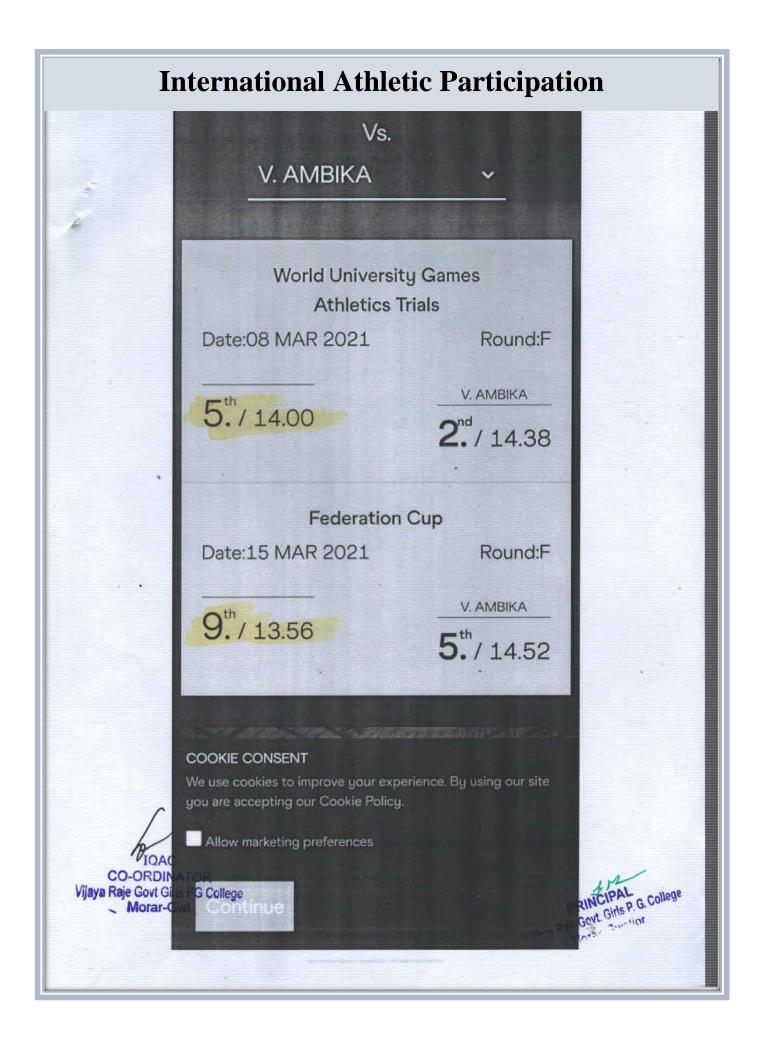

# **Selection letter Athletics Championship (National)**

|         | 3/   | 15/21 - 3/19/21                                        |                                 |                | March, 2021<br>S, PATIALA | \$ <u>*</u>                                                            | 15/03/202   |
|---------|------|--------------------------------------------------------|---------------------------------|----------------|---------------------------|------------------------------------------------------------------------|-------------|
|         |      |                                                        |                                 | Event # 33     | WOMENS Shot Put           |                                                                        |             |
| 1       |      |                                                        |                                 |                | *                         |                                                                        |             |
|         | 963  | R:MANPREET KAUR KOLKAT<br>MR:MANPREET KAUR PATIAL      |                                 |                |                           |                                                                        |             |
|         | 1    | DLY.Q MARK: 18.50<br>KIRAN BALIYAN<br>15.88, 15.79, 16 | 614<br>.07, 15.67, 16.23, 16.45 | 03/06/99       | UTTAR PRADESH             |                                                                        | 6.45m       |
|         | 2    | MANPREET KAUR<br>14.92, NM, NM                         | 446<br>, 15.63, 14.14, 15.26    | 03/05/96       | PUNJAB                    | . 1                                                                    | 5.65m       |
|         | 3    | SONAL GOYAL<br>13.33, 14.62, 14                        | 120<br>45, 14.53, 15.09, NM     | 27/03/98       | DELHI                     | 1                                                                      | 5.09m       |
|         | 4    | SRISHTI VIG                                            | 127                             | 15/07/95       | DELHI                     |                                                                        | 4.94m       |
|         | 5    | AMBIKAV                                                | 331                             | 13/04/00       | KARNATAKA                 | 1                                                                      | 4.52m       |
|         | 6    | ANAMIKA DAS                                            | 709                             | 28/03/99       | WEST BENGAL               | 1                                                                      | 4.45m       |
|         | 7    | KACHNAR CHAUDHARY                                      | 488                             | 05/11/99       | RAJASTHAN                 | 1                                                                      | 4.33m       |
|         | 8    | TUNLAI NARZARY                                         | 108                             | 02/10/94       | ASSAM                     | 10                                                                     | 3.99m       |
| .,      | 9    | NIDHI PAWAIYA                                          | 381                             | 07/02/97       | MADHYA PRADESH            | 13                                                                     | 3,56m       |
|         | 10   | YOGITA.                                                | 185                             | 11/01/00       | HARYANA .                 |                                                                        | 3.45m.      |
|         | 11   | MEGHANA BALAKRI DEVA                                   | N( 394                          | 22/03/97       | MAHARASHTRA               | LI LI                                                                  | 1.45m       |
|         | 12   | DIVYA JEETHBHAD SONAR                                  | 404                             | 30/04/92       | MAHARASHTRA               | 13                                                                     | 3.41m       |
|         | 13   | HARKIRAT KAUR                                          | 443                             | 10/08/92       | PUNJAB                    | 11                                                                     | 3.29m       |
|         |      | FLORENCE ALPHONSO                                      | 390                             | 27/10/99       | MAHARASHTRA               |                                                                        | DNS         |
|         |      | RENU                                                   | 487                             | 01/01/00       | RAJASTHAN                 |                                                                        | DNS         |
|         |      |                                                        |                                 |                | - Y                       |                                                                        |             |
|         |      |                                                        |                                 |                |                           |                                                                        |             |
|         |      |                                                        |                                 |                |                           |                                                                        |             |
|         |      |                                                        | - 11                            |                |                           |                                                                        |             |
|         |      |                                                        |                                 |                |                           |                                                                        |             |
|         |      |                                                        |                                 |                |                           |                                                                        |             |
|         |      |                                                        |                                 |                |                           |                                                                        |             |
|         |      |                                                        |                                 |                |                           |                                                                        |             |
|         |      |                                                        |                                 |                |                           | PRINCIPA<br>PRINCIPA<br>PRINCIPA<br>PRINCIPA<br>PRINCIPA<br>Morar, Gwa |             |
| cc      | 20   | POINT                                                  | powered and eng                 | meeted by Easy | ware www.gozutjware.co    | - PRÍNCIPA                                                             | P. G. Colle |
| jaya Ra | ie G | OVI Girls HOY College                                  |                                 |                |                           | Giava Raje Govt. Girls                                                 | ior         |
|         | Mo   | IQAC<br>RDINATOR<br>ovt Girls Por College<br>orar-Gwi  |                                 |                |                           | Motal.                                                                 |             |
|         |      |                                                        |                                 |                |                           |                                                                        |             |
|         |      |                                                        |                                 |                |                           |                                                                        |             |