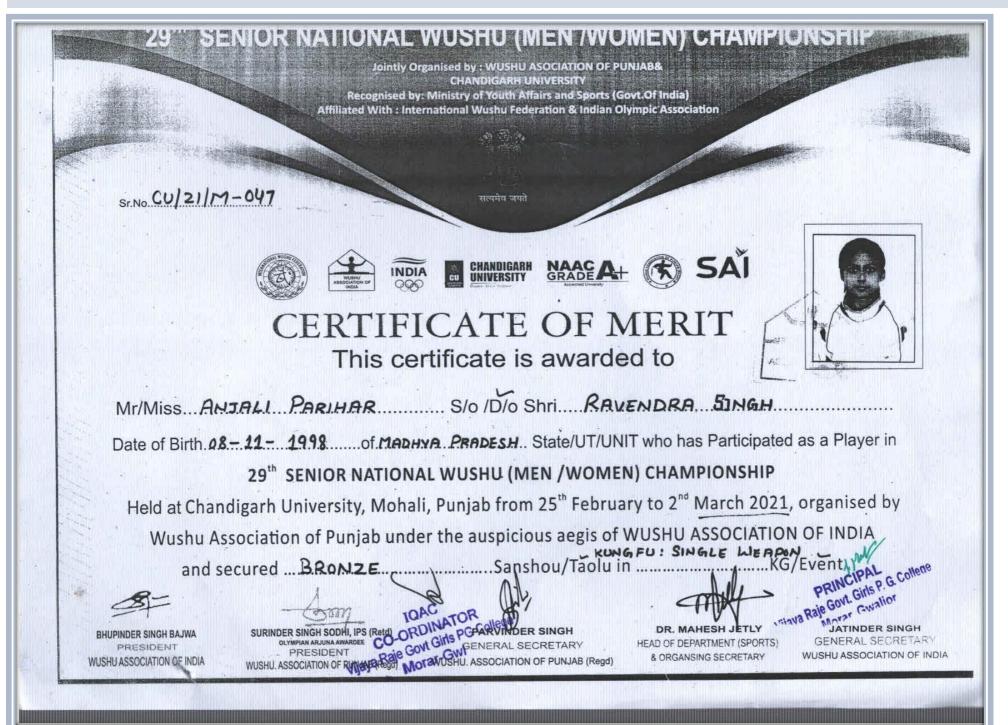

|
|---|-----------------------|-----|----------|--------------|
|   | PRAMILA.              | 174 | 15/05/91 | HARYANA      |
|   | SEEMA.                | 181 | 25/02/99 | HARYANA      |
|   | JHUMA BASU            | 707 | 12/11/96 | WEST BENGAL  |
|   | SURAVI BISWAS         | 708 | 13/10/97 | WEST BENGAL  |
| - | SHALINI CHAUDHARY     | 378 | 11/10/02 | MADHYA PRADE |
|   | SANTOSHI PRAKAS DESHM | 393 | 21/11/98 | MAHARASHTRA  |
|   | SONAL GOYAL           | 120 | 27/03/98 | DELHI        |
| 7 | GURVEER KAUR          | 442 | 19/10/95 | PUNIAB 4     |

CO-ORDINATOR GURVEER KAUR Vijaya Raje Govt Girls PG(College AMAL PREFT KAUR HAR PRA Morar. Gwalior 444 03/04/96 190 10/12/96

SEEMA PUNIA 621

#### **Certificate of Athletics Championship**



#### **National level WUSHU Championship**



# **International Athletic Participation**



### **International Athletic Participation**





# **International Athletic Participation**



| Shot<br>Put | 08 MAR<br>2021 | World University Games Athletics Trials, Bhubaneshwar |
|-------------|----------------|-------------------------------------------------------|
| Shot<br>Put | 15 MAR<br>2021 | Federation Cup, Patiala                               |
| Shot Put    | 30 AUG<br>2019 | Inter-State Championships,                            |







**NEHA SEN** HOCKEY

**POSITION** HOLDING **PLAYER** OF **VRG** 



**NIDHI PAWAIYA ATHELATICS** 



**PRACHI BHAGAT BASKET BALL** 



SANGEETA PARIHAR HOCKEY



**SONI TOMAR ATHELATICS** 



**SHEFALI SHARMA** 

**BASKET BALL** 

CO-ORDINATOR
Vijaya Raje Govt Girls PG Collage
Morar-Gwl



**