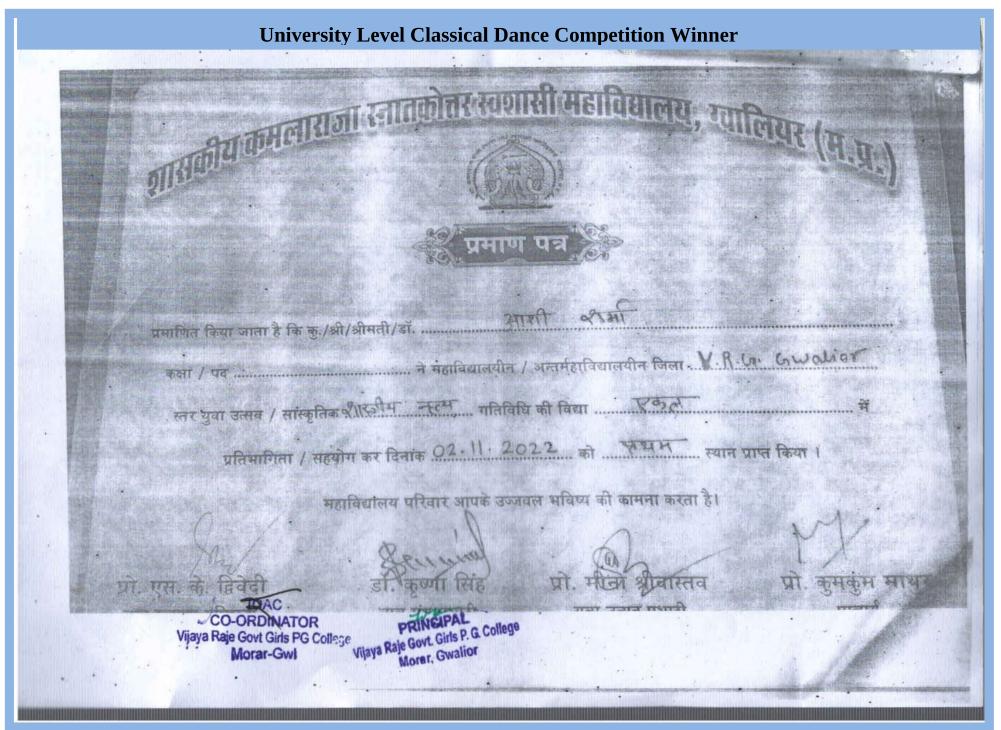

विष्य की कामना करता है।                                                                |
| प्रो. एस. के. दिवेदी डॉ. कृष्णा सिंह प्रो. मेजि श्रीवास्तव प्रो. कुमकुम माथुर                                          |
| CO-ORDINATOR Vijaya Raje Govt Girls PG College PRINCIPAL Morar-Gwi Vijaya Raje Govt. Girls P. G. Colley Morar, Gwalior |



## **University Level Poster Making Competition Winner** प्रमाणित किया जाता है कि कु./श्री/श्रीमती/हाँ. जीमा स्तेन कक्षा / प्रद ...... ने महाविद्यालयीन / अन्तर्महाविद्यालयीन जिला स्त्यालियर, भी आर जी नालेज स्तर युवा उत्सव / सार्कृतिक ...... गतिविधि की विधा प्रास्टर मे किंग में प्रतिभागिता / सहयोग कर दिनांक .5:!! . २०२२ को . दिनतीय .... स्थान प्राप्त किया । महाविद्यालय परिवार आपके उज्जवल भविष्य की कामना करता है। प्रो. एस. के. द्विवेदी युवा उत्सव प्रभारी

35



## **University Level Poster Making Competition Winner** प्रमाणित किया जाता है कि कु./श्री/श्रीमती/हाँ. के मा कक्षा / प्रव ...... ने महाविद्यालयीन / अन्तर्महाविद्यालयीन जिला स्त्राक्रियर, भी सार्वेज गतिविधि की विधा प्रेस्टर मे किंग प्रतिभागिता / सहयोग कर दिनांक 51! 2022 को को कितारह स्थान प्राप्त किया। महाविद्यालय परिवार आपके उज्जवल भविष्य की कामना करता है। प्रो. मीना श्रीवास्तव छात्र कत्याण अधिकत्CO-ORDINATOR छात्र संघ Vijaya Raje Govt Girls PG College Morar-Gwl P.G. College । उत्सव प्रभारी