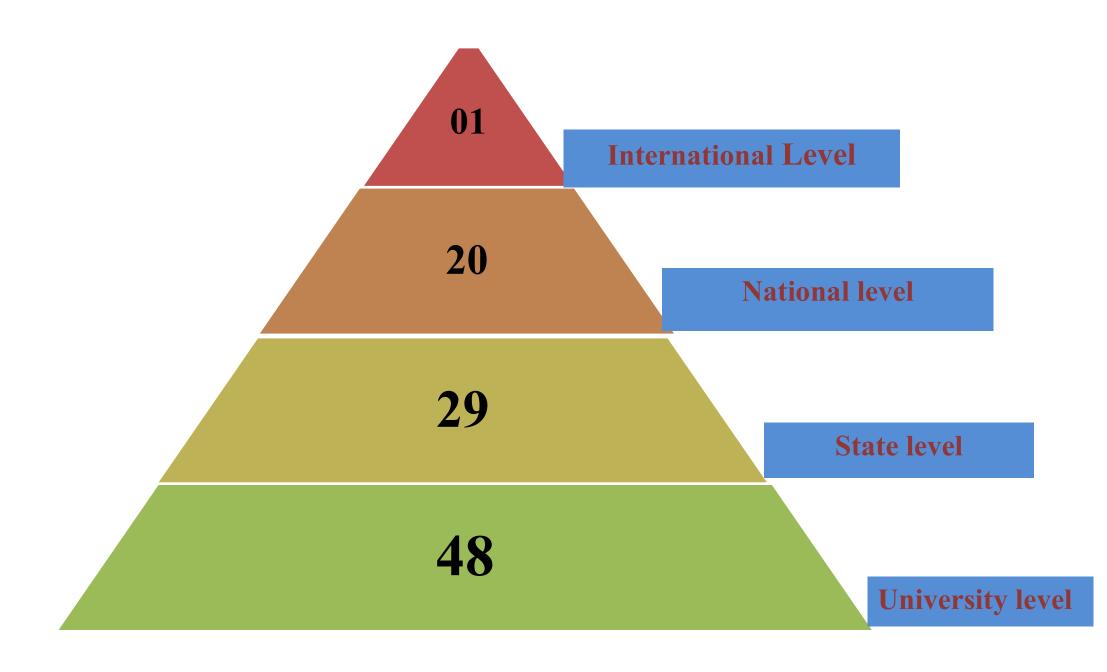

# 5.3.1.1 Number of award/Medals for outsanding performance in sport activities at University/state/National/International level (Award For a Team events should be counted as one) year wise during the last five years.

| S.No. | Year    | University level | State | National | International |
|-------|---------|------------------|-------|----------|---------------|
| 1.    | 2018-19 | 15               | 09    | 04       |               |
| 2.    | 2019-20 | 13               | 06    | 05       |               |
| 3.    | 2020-21 | 02               | 03    | 04       | 01            |
| 4.    | 2021-22 | 02               | 04    | 04       | -             |
| 5.    | 2022-23 | 16               | 07    | 03       | -             |
|       | Total   | 48               | 29    | 20       |               |