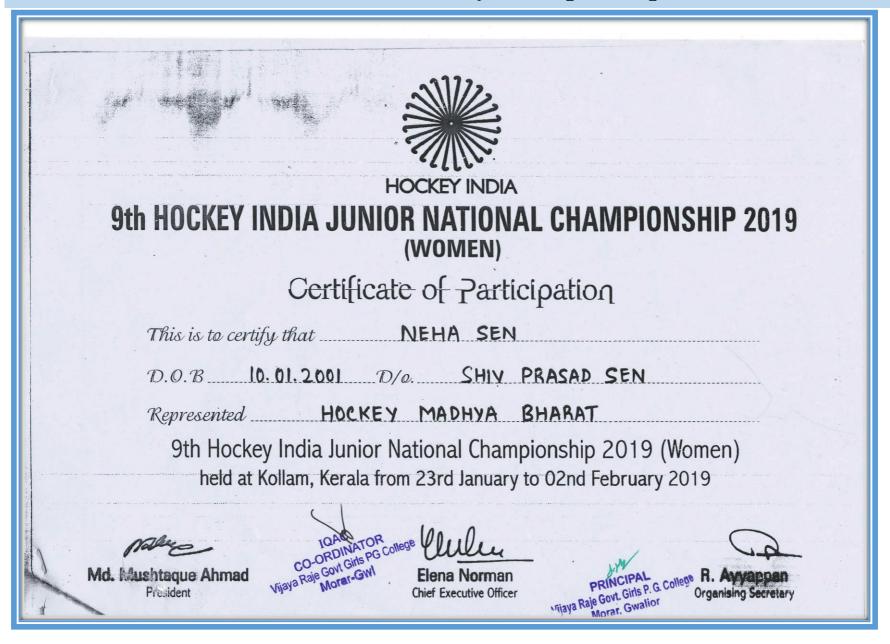

|
|       | Total   | 48               | 29    | 20       |               |



# Champions Of VRG College,

#### **State level Athletics Championship**

# मध्यप्रदेश शासन उच्च शिक्षा विभाग (राज्य स्तरीय खेलकृद प्रतियोगिता) 2018-2019 क्रमांक ०१० प्रमाण-पत्र ानीधी पर्वेया श्री/कु./श्रीमती महाविद्यालय विजया राजे सिंधिया महावि सुरार, ज्वालियर को जोला फेंक प्रथम स्थान प्राप्त करने के उपलक्ष्य में यह प्रमाण पत्र प्रदान किया जाता है। इस प्रतियोगिता में इनका उच्चांक (रिकार्ड) 10.01 संगठन सचिव निदेशक शारीरिक शिक्षा PRINCIPAL मुपु. शासन, उद्य शिक्षा विभाग राज्य रतरीय आयोज़र्ने समिति एवं राज्य स्तरीय आयोजन समिति एवं अतिरिक्त संचालक, उर्च शिक्षा इन्दौर स्रोधा देवी अहिल्या विश्वविद्यालय, इन्दौर CO-ORDINATOR

#### **State level Athletics Championship**



#### **National level Hockey Championship**



# **Selection letter Athletics Championship (National)**

|         | 3/   | 15/21 - 3/19/21                                        |                                 |                | March, 2021<br>S, PATIALA | \$ <u>*</u>                                                            | 15/03/202   |
|---------|------|--------------------------------------------------------|---------------------------------|----------------|---------------------------|------------------------------------------------------------------------|-------------|
|         |      |                                                        |                                 | Event # 33     | WOMENS Shot Put           |                                                                        |             |
| 1       |