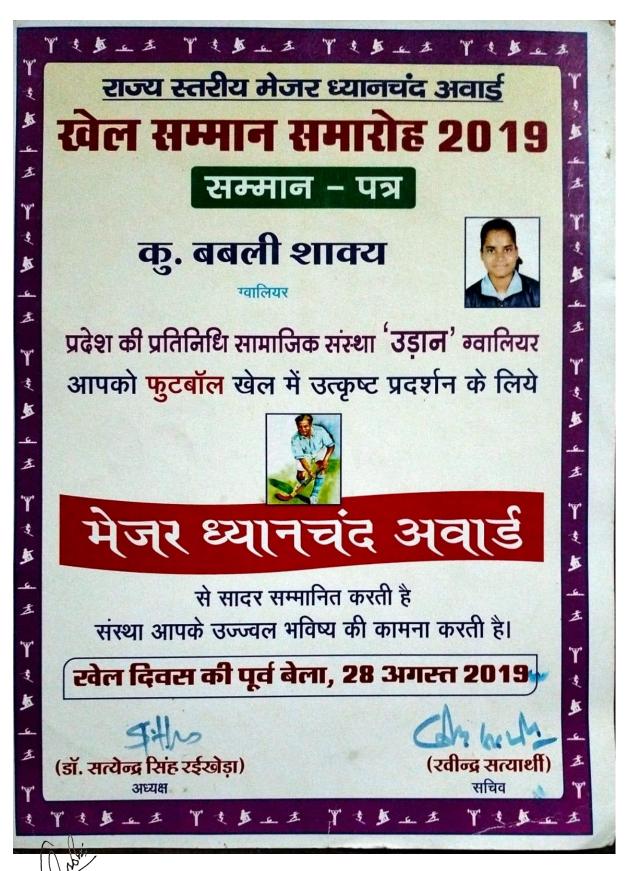

ध्यप्रदेश शासन - Scien<del>पृद्ध Girls Coll</del>ege कन्या महाविद्यालय शहरोल(म.ध.) उच्च शिक्षा विभाग Shahder (M.P.)

Vijaya Raje Govt Girls PG College Morar-Gwl

Raje Govt. Girls P. G. College Morar Gwalior

State level Hockey championship

मध्यप्रदेश शासन उच्च शिक्षा विभाग (राज्य स्तरीय दलगत खेलकूद प्रतियोगिता) विजेता/उप विजेता-प्रमाण-पत्र



सत्र 2022 -2023

क्रमांक:

श्री / कु. / श्रीमती चिर्हार महाविद्यालय के आर जी महाविधालय व्वालिथर को हांकी (मिटला) में प्रथम

स्थान प्राप्त करने के उपलक्ष्य में यह प्रमाण पत्र प्रदान किया जाता है।

क्षेत्रीय अतिरिक्त संचालक शासन उच्च शिक्षा विभाग अपर संगठन सचिव

क्रीडा अधिकारी

पद मुद्रा

प्राचार्य पद मुदा सदस्य सचिव

मध्यप्रदेश शासन उच्च शिक्षा विभाग

पद मुद्रा

CO-ORDINATOR Vijaya Raje Govt Girls FG College Morar-Gwl

Raje Govt Girls P. G. Colleg





CO-ORDINATOR
Vijaya Raje Govt Girls PG College
Morar-Gwl



राज्य स्तरीय मेजर ध्यानचंद अवार्ड रवेल सम्मान समारोह 2022

सम्मान - पत्र

अनुभवी शर्मा

ग्वालियर



प्रदेश की प्रतिनिधि सामाजिक संस्था 'उड़ान' ग्वालियर आपको फुटबॉल खेल में उत्कृष्ट प्रदर्शन के लिये

# मेजर ध्यानचंद अवार्ड

से सादर सम्मानित करती है संस्था आपके उज्ज्वल भविष्य की कामना करती है।

खेल दिवस की पूर्व बेला, 28 अगस्त 2022

(डॉ. सत्येन्द्र सिंह रईखेड़ा)

(रवीन्द्र सत्यार्थी) सचिव













ICOC CO-ORDINATOR Vijaya Raje Govt Girls PG College Morar-Gwl





ICAC CO-ORDINATOR Vijaya Raje Govt Girls PG College Morar-Gwl





# राष्ट्रीय कैंडेट कोर NATIONAL CADET CORPS





#### प्रमाण पत्र CERTIFICATE

| This is to certify that No.MP.19SWA/223953 | Ranksuo                         |
|----------------------------------------