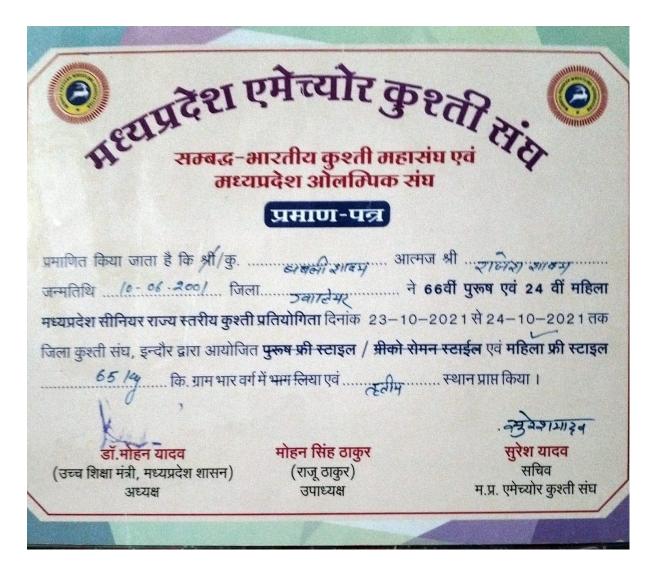

ा जाता है।

क्षेत्रीय अतिरिक्त संचालक शासन उच्च शिक्षा विभाग अपर संगठन सचिव

क्रीडा अधिकारी

पद मुद्रा

प्राचार्य पद मुदा सदस्य सचिव

मध्यप्रदेश शासन उच्च शिक्षा विभाग

पद मुद्रा

CO-ORDINATOR Vijaya Raje Govt Girls FG College Morar-Gwl

Raje Govt Girls P. G. Colleg





CO-ORDINATOR
Vijaya Raje Govt Girls PG College
Morar-Gwl



राज्य स्तरीय मेजर ध्यानचंद अवार्ड रवेल सम्मान समारोह 2022

सम्मान - पत्र

अनुभवी शर्मा

ग्वालियर



प्रदेश की प्रतिनिधि सामाजिक संस्था 'उड़ान' ग्वालियर आपको फुटबॉल खेल में उत्कृष्ट प्रदर्शन के लिये

# मेजर ध्यानचंद अवार्ड

से सादर सम्मानित करती है संस्था आपके उज्ज्वल भविष्य की कामना करती है।

खेल दिवस की पूर्व बेला, 28 अगस्त 2022

(डॉ. सत्येन्द्र सिंह रईखेड़ा)

(रवीन्द्र सत्यार्थी) सचिव













ICOC CO-ORDINATOR Vijaya Raje Govt Girls PG College Morar-Gwl





ICAC CO-ORDINATOR Vijaya Raje Govt Girls PG College Morar-Gwl





# राष्ट्रीय कैंडेट कोर NATIONAL CADET CORPS





#### प्रमाण पत्र CERTIFICATE

| This is to certify that No.MP.19SWA/223953 | Ranksuo                         |
|--------------------------------------------|---------------------------------|
| Name JYOTI                                 | Unit 3 MP GIRLS BN NCC, GWALIOR |
|                                            | ADESH & CHHATTISGARH            |

MADHYA PRADESH & CHHATTISGARH NCC Directorate.....

ने 18 दिसम्बर 2021 से 29 जनवरी 2022 तक, नई दिल्ली में, वार्षिक रा. कें. को. गणतन्त्र दिवस शिविर में, अपने रा. के. को. निदेशालय का प्रतिनिधित्व किया ।

Represented his/her NCC Directorate, at the Annual NCC Republic Day Camp, held at New Delhi, from 18 December 2021 to 29 Jan