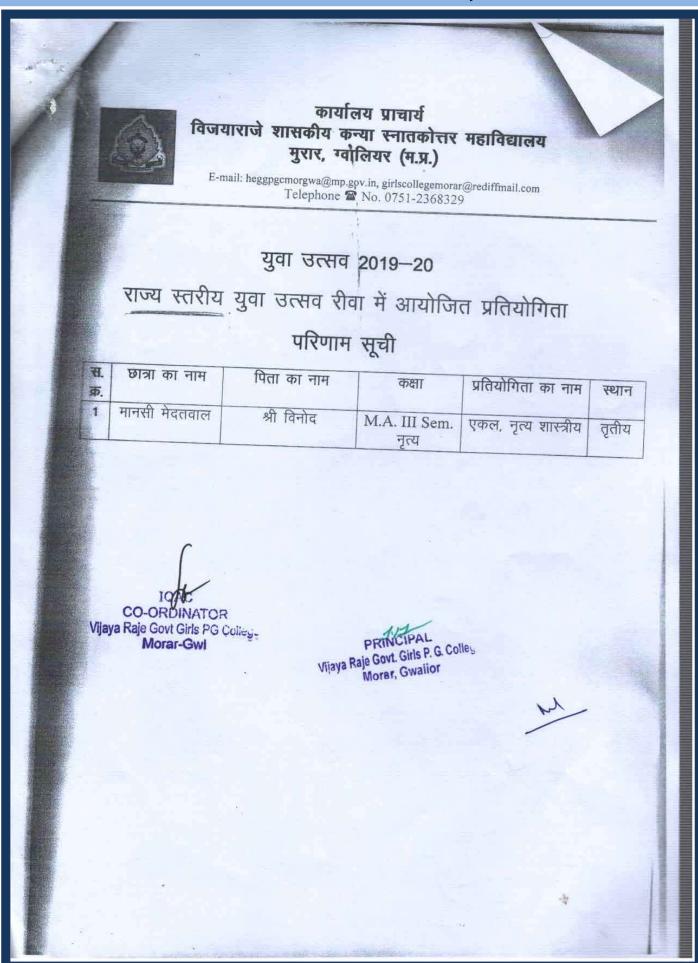

# 5.3.1.1 Number of award/Medals for outsanding performance in sport activities at University/state/National/International level (Award For a Team events should be counted as one) year wise during the last five years.

| S.No. | Year    | University level | State | National | International |
|-------|---------|------------------|-------|----------|---------------|
| 1.    | 2018-19 | 15               | 09    | 04       |               |
| 2.    | 2019-20 | 13               | 06    | 05       |               |
| 3.    | 2020-21 | 02               | 03    | 04       | 01            |
| 4.    | 2021-22 | 02               | 04    | 04       | -             |
| 5.    | 2022-23 | 16               | 07    | 03       | -             |
|       | Total   | 48               | 29    | 20       |               |