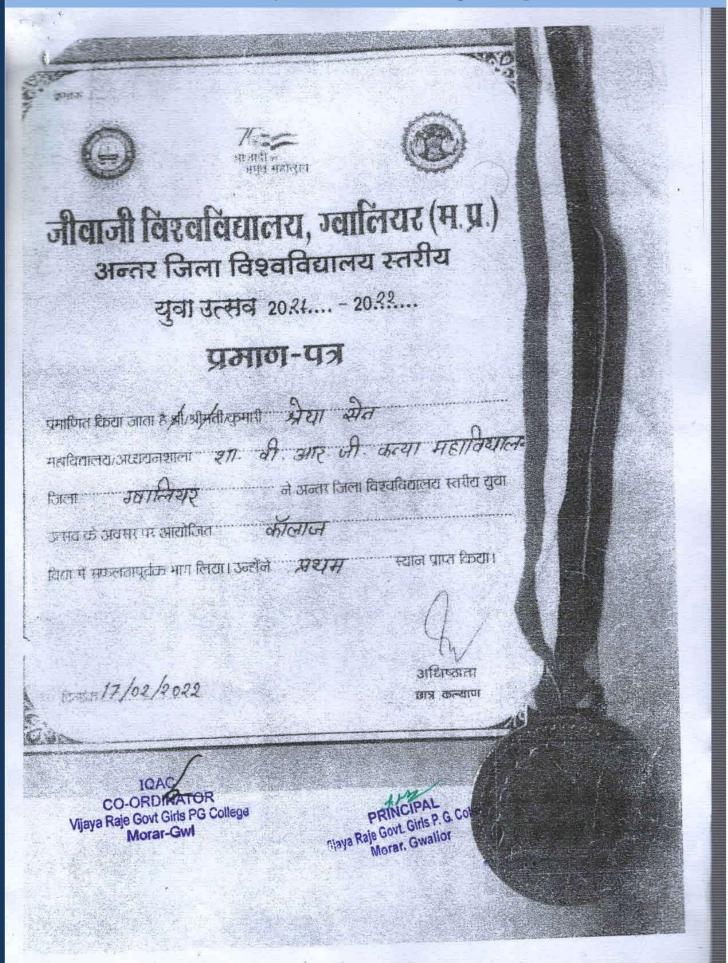

उत्सव 2021-22

#### संभाग स्तरीय चयन प्रतियोगिता

| क0 | छात्रा का नाम/पिता का<br>नाम | कक्षा             | स्थान       | प्रतियोगिता का नाम |
|----|------------------------------|-------------------|-------------|--------------------|
| 1  | श्रैया सेन /श्री जयंत सेन    | बी ए द्वितीय वर्ष | प्रथम स्थान | कॉलाज              |

#### युवा उत्सव 2021-22

#### राज्य स्तरीय चयन प्रतियोगिता

| क0 | छात्रा का नाम/पिता का<br>नाम | कक्षा             | स्थान       | प्रतियोगिता का नाम |
|----|------------------------------|-------------------|-------------|--------------------|
| -1 | श्रैया सेन /श्री जयंत सेन    | बी ए द्वितीय वर्ष | प्रथम स्थान | कॉलाज,             |

IQAC CO-ORDINATOR Vijaya Raje Govt Girls PG College Morar-Gwi

3.70

#### **Inter-University level Winner Collage Competition**



#### **State level Winner Collage Competition**









## राज्य स्तरीय युवा उत्सव-२०२२

महाराजा छत्रसाल बुन्देलखण्ड विश्वविद्यालय,छतरपुर मध्यप्रदेश

## प्रमाण-पत्र

| प्रमाणित किया जाता है<br>मध्यप्रदेश अन्तर विश्वविद्यालयीन राज्यस्तरीय | युवा उत्सव में दिनांक 10 मार्च 20         | विश्वविद्यालय, छतरपुर में आयोजित<br>022 से दिनांक 11 मार्च 2022 तक<br>कक्षा <b>B</b> : A <b>T</b>