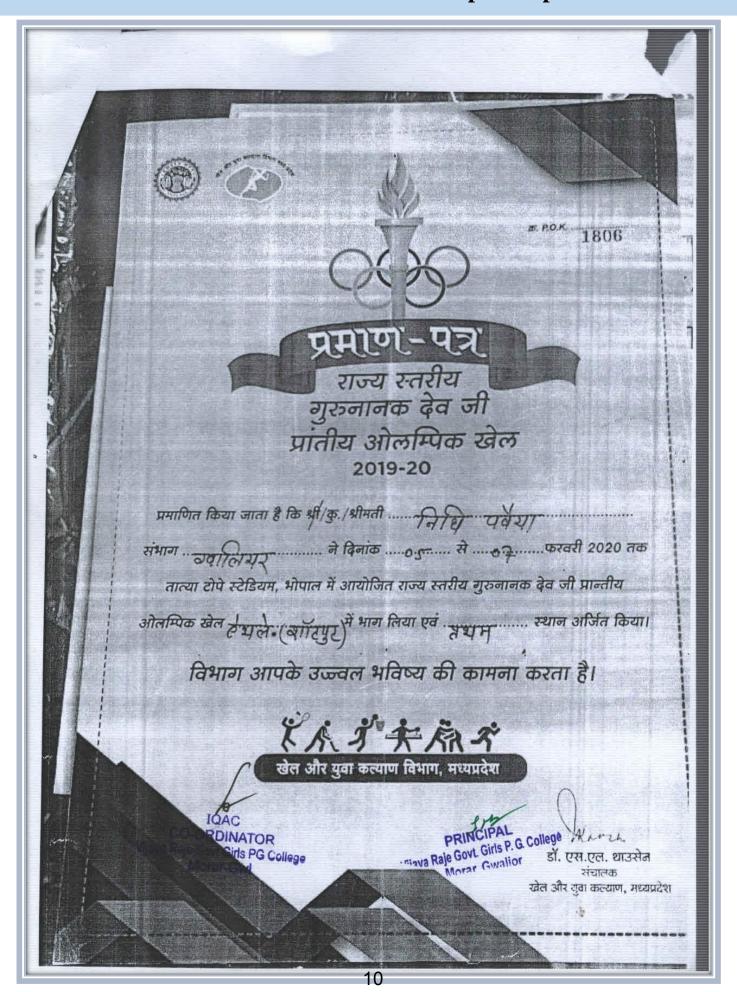

|

#### State level Basketball Championship



#### **State level Athletics Championship**



#### **State level Hockey Championship**



#### **State level Hockey Championship**



#### **Basketball National Certificate**



#### **Athletic Championship National level**



#### **Selection letter of National Athletics Championship**

| 5       | KM. SONAM                 | 625     | 15/05/98   | UTTAR PRADESH |  |
|---------|---------------------------|---------|------------|---------------|--|
| 2020 62 | VINIJA VIJAYAN            | 361     | 10/11/96   | KERALA        |  |
|         | Event # 33 WOMENS Shot Pu | t       |            |               |  |
|         | OLY.Q MARK: 18.50         |         |            |               |  |
|         | NR:MANPREET KAUR KOLKAT   | A 17.96 | 16/09/2015 |               |  |
| 1       | YOGITA.                   | 185     | 11/01/00   |