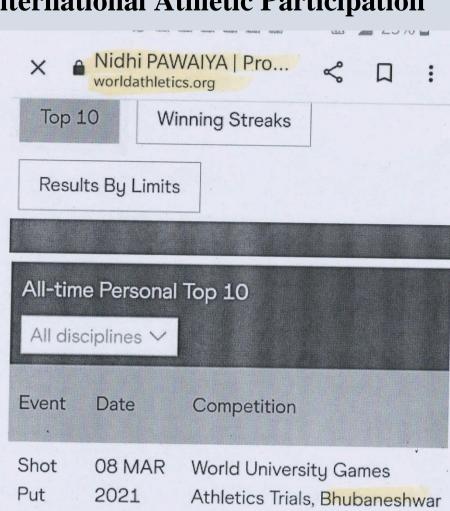

# 5.3.1.1 Number of award/Medals for outsanding performance in sport activities at University/state/National/International level (Award For a Team events should be counted as one) year wise during the last five years.

| S.No. | Year    | University level | State | National | International |
|-------|---------|------------------|-------|----------|---------------|
| 1.    | 2018-19 | 15               | 09    | 04       |               |
| 2.    | 2019-20 | 13               | 06    | 05       |               |
| 3.    | 2020-21 | 02               | 03    | 04       | 01            |
| 4.    | 2021-22 | 02               | 04    | 04       | -             |
| 5.    | 2022-23 | 16               | 07    | 03       | -             |
|       | Total   | 48               | 29    | 20       |               |