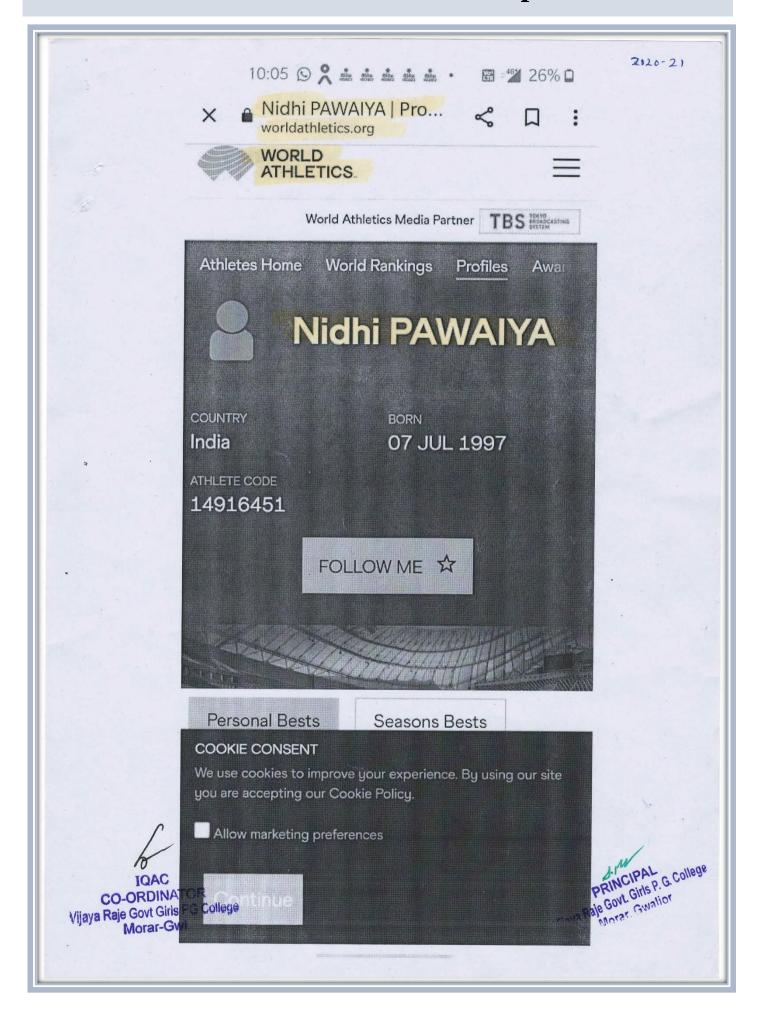

# **Selection letter Athletics Championship (National)**

|         | 3/   | 15/21 - 3/19/21                                        |                                 |                | March, 2021<br>S, PATIALA | \$ <u>*</u>                                                            | 15/03/202   |
|---------|------|--------------------------------------------------------|---------------------------------|----------------|---------------------------|------------------------------------------------------------------------|-------------|
|         |      |                                                        |                                 | Event # 33     | WOMENS Shot Put           |                                                                        |             |
| 1       |      |                                                        |                                 |                | *                         |                                                                        |             |
|         | 963  | R:MANPREET KAUR KOLKAT<br>MR:MANPREET KAUR PATIAL      |                                 |                |                           |                                                                        |             |
|         | 1    | DLY.Q MARK: 18.50<br>KIRAN BALIYAN<br>15.88, 15.79, 16 | 614<br>.07, 15.67, 16.23, 16.45 | 03/06/99       | UTTAR PRADESH             |                                                                        | 6.45m       |
|         | 2    | MANPREET KAUR<br>14.92, NM, NM                         | 446<br>, 15.63, 14.14, 15.26    | 03/05/96       | PUNJAB                    | . 1                                                                    | 5.65m       |
|         | 3    | SONAL GOYAL<br>13.33, 14.62, 14                        | 120<br>45, 14.53, 15.09, NM     | 27/03/98       | DELHI                     | 1                                                                      | 5.09m       |
|         | 4    | SRISHTI VIG                                            | 127                             | 15/07/95       | DELHI                     |                                                                        | 4.94m       |
|         | 5    | AMBIKAV                                                | 331                             | 13/04/00       | KARNATAKA                 | 1                                                                      | 4.52m       |
|         | 6    | ANAMIKA DAS                                            | 709                             | 28/03/99       | WEST BENGAL               | 1                                                                      | 4.45m       |
|         | 7    | KACHNAR CHAUDHARY                                      | 488                             | 05/11/99       | RAJASTHAN                 | 1                                                                      | 4.33m       |
|         | 8    | TUNLAI NARZARY                                         | 108                             | 02/10/94       | ASSAM                     | 10                                                                     | 3.99m       |
| .,      | 9    | NIDHI PAWAIYA                                          | 381                             | 07/02/97       | MADHYA PRADESH            | 13                                                                     | 3,56m       |
|         | 10   | YOGITA.                                                | 185                             | 11/01/00       | HARYANA .                 |                                                                        | 3.45m.      |
|         | 11   | MEGHANA BALAKRI DEVA                                   | N( 394                          | 22/03/97       | MAHARASHTRA               | LI LI                                                                  | 1.45m       |
|         | 12   | DIVYA JEETHBHAD SONAR                                  | 404                             | 30/04/92       | MAHARASHTRA               | 13                                                                     | 3.41m       |
|         | 13   | HARKIRAT KAUR                                          | 443                             | 10/08/92       | PUNJAB                    | 11                                                                     | 3.29m       |
|         |      | FLORENCE ALPHONSO                                      | 390                             | 27/10/99       | MAHARASHTRA               |                                                                        | DNS         |
|         |      | RENU                                                   | 487                             | 01/01/00       | RAJASTHAN                 |                                                                        | DNS         |
|         |      |                                                        |                                 |                | - Y                       |                                                                        |             |
|         |      |                                                        |                                 |                |                           |                                                                        |             |
|         |      |                                                        |                                 |                |                           |                                                                        |             |
|         |      |                                                        | - 11                            |                |                           |                                                                        |             |
|         |      |                                                        |                                 |                |                           |                                                                        |             |
|         |      |                                                        |                                 |                |                           |                                                                        |             |
|         |      |                                                        |                                 |                |                           |                                                                        |             |
|         |      |                                                        |                                 |                |                           |                                                                        |             |
|         |      |                                                        |                                 |                |                           | PRINCIPA<br>PRINCIPA<br>PRINCIPA<br>PRINCIPA<br>PRINCIPA<br>Morar, Gwa |             |
| cc      | 20   | POINT                                                  | powered and eng                 | meeted by Easy | ware www.gozutjware.co    | - PRÍNCIPA                                                             | P. G. Colle |
| jaya Ra | ie G | OVI Girls HOY College                                  |                                 |                |                           | Giava Raje Govt. Girls                                                 | ior         |
|         | Mo   | IQAC<br>RDINATOR<br>ovt Girls Por College<br>orar-Gwi  |                                 |                |                           | Motal.                                                                 |             |
|         |      |                                                        |                                 |                |                           |                                                                        |             |
|         |      |                                                        |                                 |                |                           |                                                                        |             |