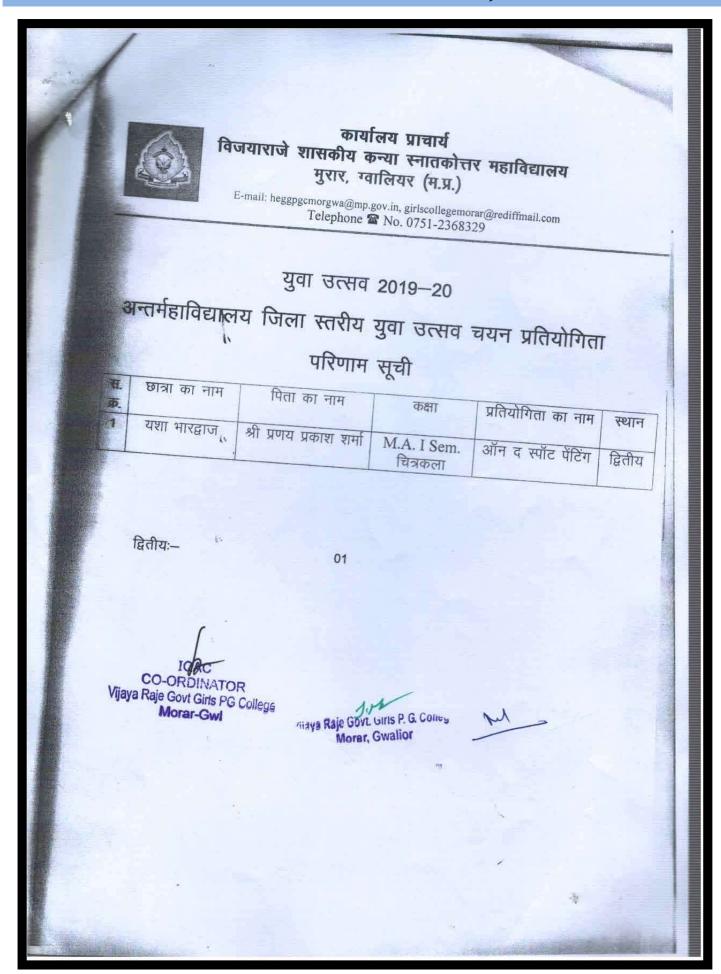

्रतियोगिता

### परिणाम सूची

| स.<br>क्र. | छात्रा का नाम | पिता का नाम                 | कक्षा                   | प्रतियोगिता का नाम | स्थान |
|------------|---------------|-----------------------------|-------------------------|--------------------|-------|
| 1          | शिवानी गुर्जर | श्री धर्मेन्द्र सिंह गुर्जर | M.A. I Sem.<br>चित्रकला | कोलाज              | तृतीय |
| 2          | यशा भारद्वाज  | श्री प्रणय प्रकाश शर्मा     | M.A. I Sem.<br>चित्रकला | क्ले मॉडलिंग       | तृतीय |
| 3          | शिवानी साहू   | श्री नरेश साहू              | B.Com. III<br>Year      | वाद विवाद          | तृतीय |

तृतीयः-

3

CO-ORDINATOR
Vijaya Raje Govt Girls PG College
Morar-Gwi

PRINCIPAL
Vijaya Raje Govt. Girls P. G. Colleg
Morar, Gwalior

#### **List of District level Youth Festival, Winners**



#### List of University level Youth Festival, Winners



E-mail: heggpgcmorgwa@mp.gov.in, girlscollegemorar@rediffmail.com Telephone No. 0751-2368329

#### युवा उत्सव 2019-20

अन्तर जिला विश्वविद्यालय स्तरीय युवा उत्सव चयन

#### प्रतियोगिता

### परिणाम सूची

| 重 | छात्रा का नाम | पिता का नाम             | कक्षा                            | प्रतियोगिता का नाम   | स्थान |
|---|---------------|-------------------------|----------------------------------|----------------------|-------|
|   | मानसी मेदतवाल | श्री विनोद              | M.A. III Sem.                    | एकल, नृत्य शास्त्रीय | प्रथम |
| 2 | अनुराधा ओझा   | श्री राम गोविंद ओझा     | नृत्य<br>M.A. III Sem.           | एकल् वादन,शास्त्रीय  | प्रथम |
| 3 | यशा भारद्वाज  | श्री प्रणय प्रकाश शर्मा | सितार<br>M.A. I Sem.<br>चित्रकला |