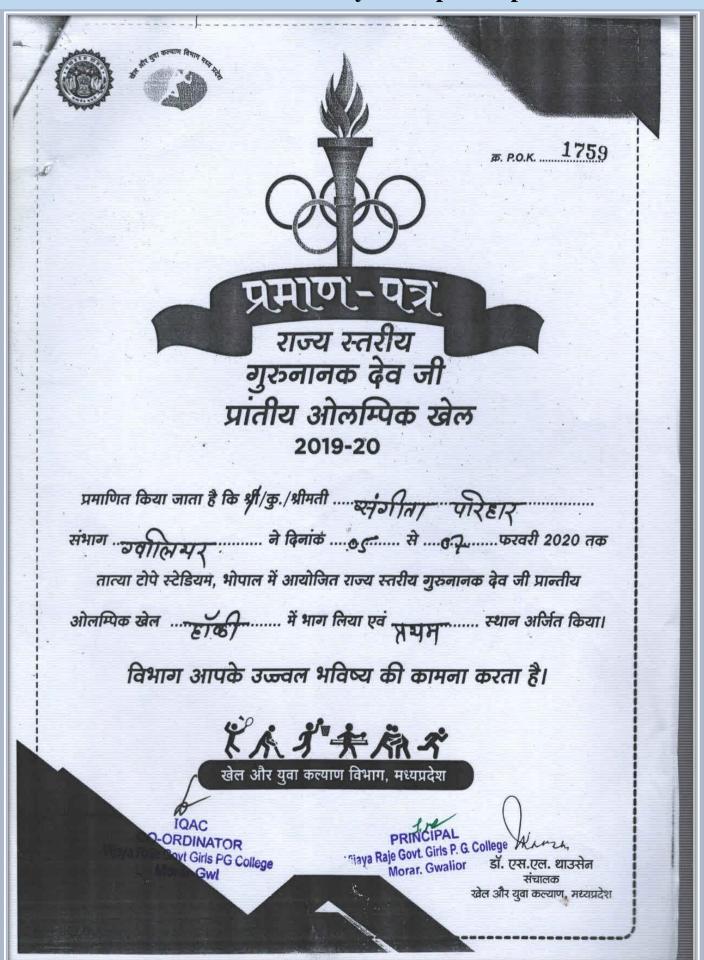

|

#### State level Basketball Championship



#### **State level Athletics Championship**



#### **State level Hockey Championship**



#### **State level Hockey Championship**



#### **Basketball National Certificate**



#### **Athletic Championship National level**



#### **Selection letter of National Athletics Championship**

| 5       | KM. SONAM                 | 625     | 15/05/98   | UTTAR PRADESH |  |
|---------|---------------------------|---------|------------|---------------|--|
| 2020 62 | VINIJA VIJAYAN            | 361     | 10/11/96   | KERALA        |  |
|         | Event # 33 WOMENS Shot Pu | t       |            |               |  |
|         | OLY.Q MARK: 18.50         |         |            |               |  |
|         | NR:MANPREET KAUR KOLKAT   | A 17.96 | 16/09/2015 |               |  |
| 1       | YOGITA.                   | 185     | 11/01/00   | HARYANA       |  |
| 2       | RENU                      | 487     | 01/01/00   | RAJAST